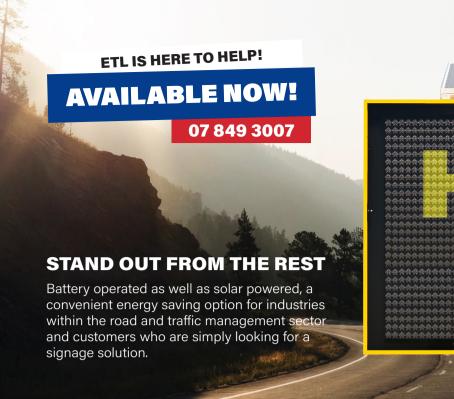

#### **Traffic Management**

- Road safety messages
- Real-time traffic information relating to incidents
- Roadworks/Travel times
- Speed limit warning
- Radar speed limit advise

### **Marketing & Promotions**

- Sales/Promotional campaigns
- General message display
- Events and Festivals
- Corporate and Private functions

## **Technical Specifications**

| Highest quality 5 Colour LED Full Matrix  | Auto lighting control                     |
|-------------------------------------------|-------------------------------------------|
| 360° rotatable display                    | Wheel chains                              |
| Non-Tilt Solar powered & Battery operated | Aluminium checker plate / LED tail lights |
| Display size 2730mm x 1850mm              | Satellite Tracking & Tamper Alarm         |
| Full graphics and animations              | Easy Remote Programming                   |
| Plug & Play controller and LED modules    | Can be adapted to multi-languages         |