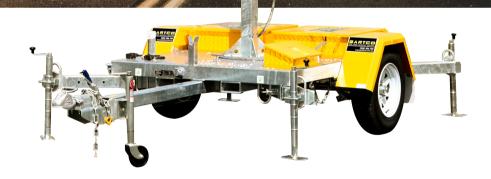

# YOUR PORTABLE VMS SOLUTION

## **Technical Specifications**

| Highest quality 5 Colour LED Full Matrix  | Auto lighting control                     |
|-------------------------------------------|-------------------------------------------|
| 360° rotatable display                    | Wheel chains                              |
| Non-Tilt Solar powered & Battery operated | Aluminium checker plate / LED tail lights |
| Display size 2730mm x 1850mm              | Satellite Tracking & Tamper Alarm         |
| Full graphics and animations              | Easy Remote Programming                   |
| Plug & Play controller and LED modules    | Can be adapted to multi-languages         |