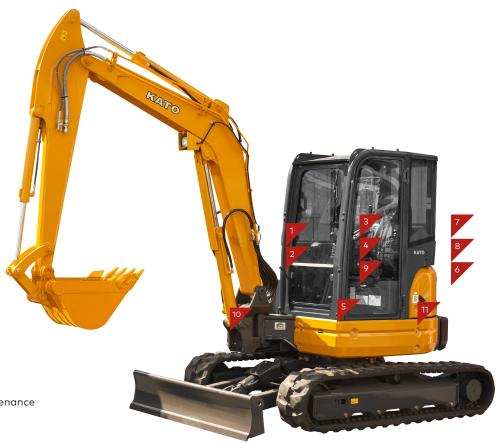

#### **Features**

- Newly designed operator's space
- · Reduced tail swing
- Easy maintenance
- Low fuel consumption
- · Powerful digging & quick response

# **Safety**

- Gate lock system
- Neutral engine start
- ROPS / FOPS cabin
- · Auto parking brake in swing
- & traction motors

# **Durability**

- Easily adjustable pins for longer life
- Castle nuts for boom & arm joints
- Single structured swing pin

# **Easy Maintenance**

- Large side covers for easy access & maintenance
- Wide, fully opening engine cover enables ease of maintenance
- Filters are conveniently located Includes: Large fuel filter, water separator & tank breather

# **Comfortable Operating Room**

**Centralised switches** - includes key start, throttle dial, auto idle & eco mode

**Easily visible monitor** - includes travel speed, auto idle, eco mode, hour meter & engine management

Full suspension seat - c/w retracting seat belt

Control Lever with proportional switch for auxiliary hydraulic

Traction foot pedals (fold away)