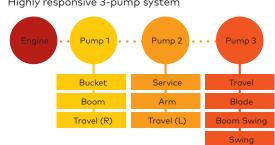

# **High Digging Power & Quick Response**

Digging force increased by 10% Highly responsive 3-pump system