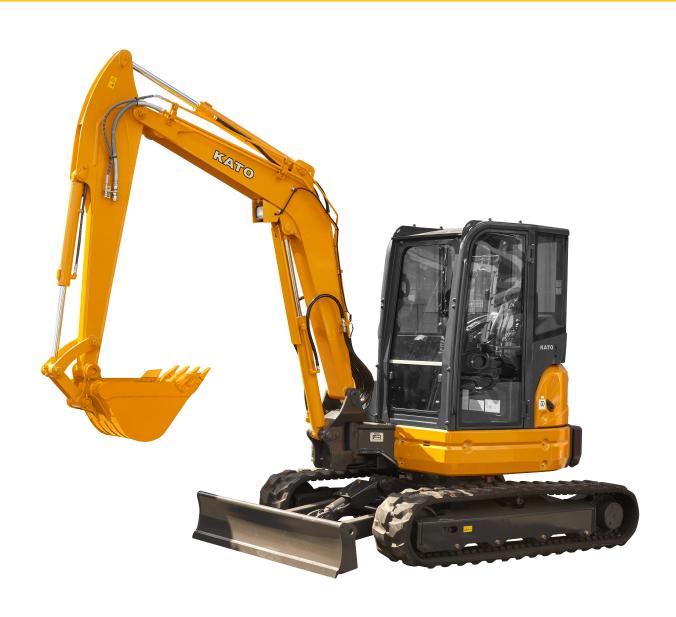

# Mini Excavator HD55V4

A 5.3 ton reduced tail swing mini excavator with exceptional performance

# **HD55V4**

A 5.3 ton reduced tail swing mini excavator with exceptional performance