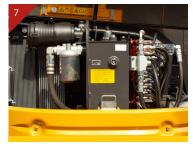

# **Easy Maintenance**

- Large side covers for easy access & maintenance
- Wide, fully opening engine cover enables ease of maintenance
- Filters are conveniently located Includes: Large fuel filter, water separator & tank breather

# **Easy maintenance**

Large rear access for easy engine maintenance

Large side cover for easy service access

Water separator with indicator