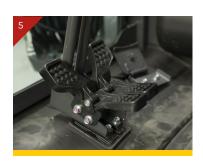

Full suspension seat - c/w retracting seat belt

Control Lever with proportional switch for auxiliary hydraulic

Traction foot pedals (fold away)