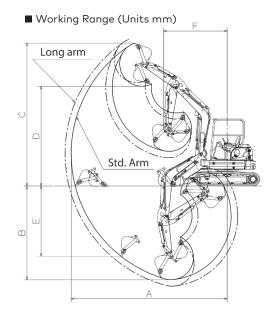

# **OPTIONS**

- ROPS canopy
- Steel tracks
- Rubber pads
- Short arm
- Air conditioning

|                                | Standard | Option (Short arm) |
|--------------------------------|----------|--------------------|
| A. Max. digging radius         | 6200     | 5970               |
| B. Max. digging depth          | 3830     | 3590               |
| C. Max. digging height         | 5610     | 5470               |
| D. Max. dumping height         | 3960     | 3820               |
| E. Max. vertical digging depth | 2930     | 2690               |
| F. Min. front turning radius   | 2460     | 2420               |
| At right boom swing            | 2130     | 2100               |