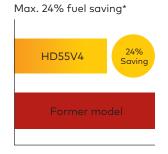

dial, auto idle & eco mode



**Easily visible monitor** - includes travel speed, auto idle, eco mode, hour meter & engine management



Full suspension seat - c/w retracting seat belt



Control Lever with proportional switch for auxiliary hydraulic



Traction foot pedals (fold away)



# **Mini Excavator**



# **Easy maintenance**



Large rear access for easy engine maintenance



Large side cover for easy service access



Water separator with indicator

# Safety



Gate Lock System

# **Durability**



Single-structured Swing Pin

# **Track options**







Rubber Tracks / Steel Track / Rubber Pad Options

# Easy skimming work



Close distance between Bucket Tooth and Dozer Blade

# Easy fuel refilling



Fuel refill located in a convenient position

# **Lower Fuel Consumption**



0 20 40 60 80 100%

# **High Digging Power & Quick Response**

Digging force increased by 10% Highly responsive 3-pump system



# HD55V4

# **Mini Excavator**



# **SPECIFICATIONS**

■ Dimensions (Units mm)





# **STANDARD**

- ROPS cabin
- Auxiliary piping
- Flashing light
- Removable counter weight
- Rubber tracks

# **OPTIONS**

- ROPS canopy
- Steel tracks
- Rubber pads
- Short arm
- Air conditioning

|                                | Standard | Option (Short arm) |
|--------------------------------|----------|--------------------|
| A. Max. digging radius         | 6200     | 5970               |
| B. Max. digging depth          | 3830     | 3590               |
| C. Max. digging height         | 5610     | 5470               |
| D. Max. dumping height         | 3960     | 3820