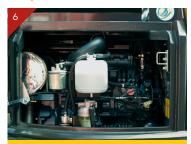

# **Easy Maintenance**

- Large side covers for easy access & maintenance
- Wide, fully opening engine cover enables ease of maintenance
- Filters are conveniently located Includes: Large fuel filter, water separator & tank breather

# **Easy maintenance**

Large rear access for easy engine maintenance

Large side cover for easy service access

Water separator with indicator