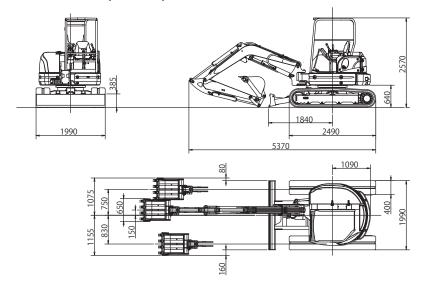

ortional switch for auxiliary hydraulic



Traction foot pedals (fold away)



# **Mini Excavator**



# **Easy maintenance**



Large rear access for easy engine maintenance



Large side cover for easy service access



Water separator with indicator

# Safety



Gate Lock System

# **Durability**



Single-structured Swing Pin

# **Track options**







Rubber Tracks / Steel Track / Rubber Pad Options

# Easy skimming work



Close distance between Bucket Tooth and Dozer Blade

# Easy fuel refilling



Fuel refill located in a convenient position

# **Lower Fuel Consumption**



0 20 40 60 80 100%

# **High Digging Power & Quick Response**

Digging force increased by 10% Highly responsive 3-pump system



# HD55V4

# **Mini Excavator**



# **SPECIFICATIONS**

■ Dimensions (Units mm)





# **STANDARD**

- ROPS cabin
- Auxiliary piping
- Flashing light
- Removable counter weight
- Rubber tracks

# **OPTIONS**

- ROPS canopy
- Steel tracks
- Rubber pads
- Short arm
- Air conditioning

|                                | Standard | Option (Short arm) |
|--------------------------------|----------|--------------------|
| A. Max. digging radius         | 6200     | 5970               |
| B. Max. digging depth          | 3830     | 3590               |
| C. Max. digging height         | 5610     | 5470               |
| D. Max. dumping height         | 3960     | 3820               |
| E. Max. vertical digging depth | 2930     | 2690               |
| F. Min. front turning radius   | 2460     | 2420               |
| At right boom swing            | 2130     | 2100