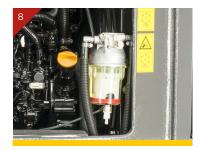

# **Easy Maintenance**

- Large side covers for easy access & maintenance
- Wide, fully opening engine cover enables ease of maintenance
- Filters are conveniently located Includes: Large fuel filter, water separator & tank breather

# **Easy maintenance**

Large rear access for easy engine maintenance

Large side cover for easy service access

Water separator with indicator

# Easy fuel refilling

Fuel refill located in a convenient position